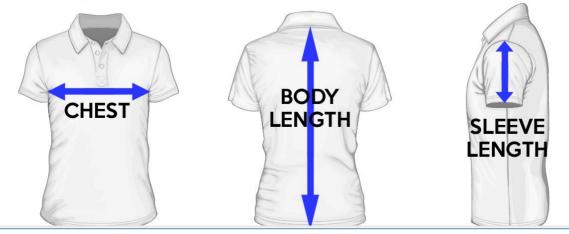

## **Sizing Information**

### CHEST:

Measured across the chest one inch below armpit when laid flat (double the number for full circumference).

### BODY LENGTH:

Measured using back of shirt from highest point on shoulder to the bottom hem.

#### **SLEEVE LENGTH:**

Measured from top center of shoulder seam to bottom hem of sleeve.

LOGO INFUSION JERSEYS ARE ALL HAND CUT AND SEWN IN THE USA. ALL MEASUREMENTS ARE PLUS OR MINUS 1/2"